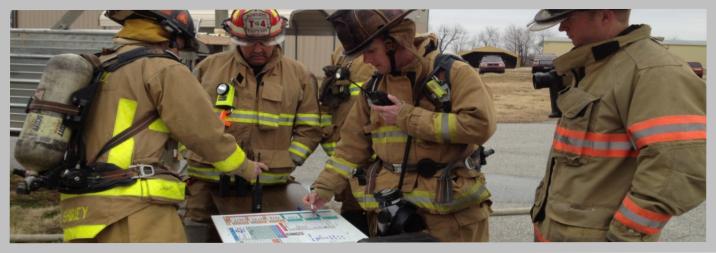

## LIVE FIRE CREDENTIAL: FIXED FACILITY

The ISFSI Live Fire Fixed Facility Instructor Credential Program is a unique blend of distance learning and an intense three-day hands-on academy. The course focuses on the responsibilities of instructors charged with important safety duties as live fire instructors. This course is based on the NFPA 1403 Standard on Live Fire Trainging. Students will complete an extensive on-line course prior to the hands-on portion and will be challenged by a series of written and practical examinations to earn this three-year credential.

## **Program Highlights:**

- Instructor responsibilities in operations of permanent gas fired and Class A combustible fueled live fire training structures
- Creating and implementing a sample pre-burn plan
- Emergency planning and operations
- Working with students in live fire conditions
- Review of current industry research involving live fire conditions
- Application of duties to ignition officer, safety officer, and instructor-in-charge